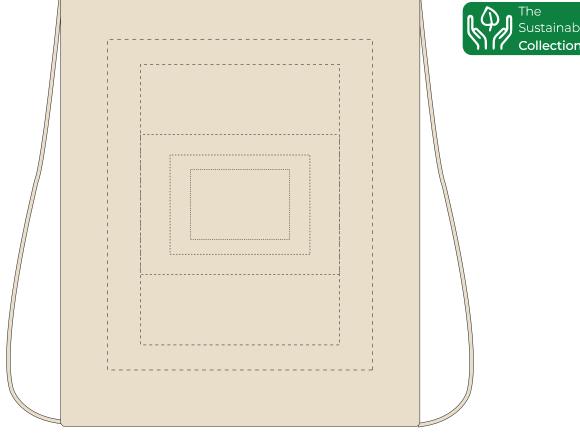

# RB1020 - Calico Library Backpack

| Product Colour/s Off White                          | Product Size<br>380mm W x 470mm H                                                                                                                                                                | Actual Print Size (Please specify actual print size here) |
|-----------------------------------------------------|--------------------------------------------------------------------------------------------------------------------------------------------------------------------------------------------------|-----------------------------------------------------------|
| Print colour/s (Please specify print colour/s here) | Print Method  Digital Transfer: 74mm H x 105mm W  Digital Transfer: 105mm H x 148mm W  Digital Transfer: 148mm H x 210mm W  Digital Transfer: 297mm H x 210mm W  Screen Print: 350mm H x 280mm W |                                                           |
| QTY:                                                |                                                                                                                                                                                                  | The                                                       |

### ARTWORK (25% approx.)

NEW/REPEAT ORDER/REDO/BACK ORDER

Small details or text, including ®©™, may fill in and not be legible.

Dotted lines will not be printed and are for maximum print guide only.

The fine lines and details in your logo may not be able to be produced clearly.